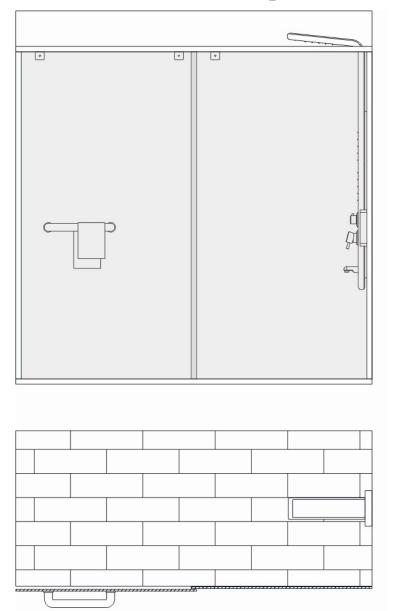

## **CORRECT Installation position**

#### **ATTENTION:**

Do not install the Shower Panel with water jets in front of a shower enclosure door.

For a correct installation, please install the Shower Panel perpendicularly to the shower door to avoid water spills.