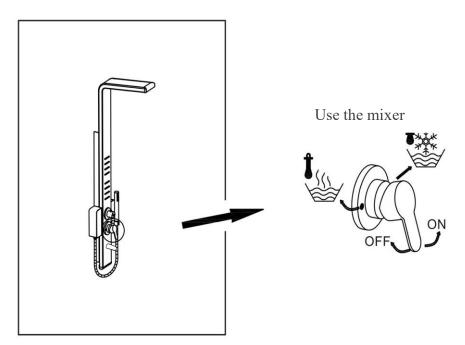

**GLORIA-T s/s Shower Panel**



#### **Installation Guide**



#### **Technical Information**

Recommended pressure:2-5kgs/cm<sup>2</sup>
Minimum pressure:1kg/cm<sup>2</sup>=0.97atmospheres=0.981bar
Maximum pressure:6kgs/cm<sup>2</sup>=7.26 atmospheres=7.36bar

#### Unit:cm С User Height A В

## **CORRECT Installation position**





## **WRONG Installation position**



#### **ATTENTION:**

Do not install the Shower Panel with water jets in front of a shower enclosure door.

For a correct installation, please install the Shower Panel perpendicularly to the shower door to avoid water spills.

#### **Installation Instruction**



### **Instructions For Use**













# Maintenance

If the power of the iets lose strength overtime, disassemble and clean the filters.

filter















#### **Care and Maintenance**

Washing body with clean water and wipe with soft cotton cloth.



Not washing body with cleaning powder, chemical, brushes and cloth with rough surface.



Not washing body with acidic detergent.



Not pulling the shower hose forcibly in order to avoid the hose cracks.