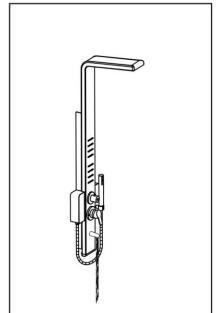

### **GLORIA-T s/s Shower Panel**



#### **Installation Guide**



#### **Technical Information**

Recommended pressure:2-5kgs/cm<sup>2</sup>
Minimum pressure:1kg/cm<sup>2</sup>=0.97atmospheres=0.981bar
Maximum pressure:6kgs/cm<sup>2</sup>=7.26 atmospheres=7.36bar

#### Unit:cm С User Height A В

## **CORRECT Installation position**





## **WRONG Installation position**



#### **ATTENTION:**

Do not install the Shower Panel with water jets in front of a shower enclosure door.

For a correct installation, please install the Shower Panel perpendicularly to the shower door to avoid water spills.

#### **Installation Instruction**



### **Instructions For Use**













# Maintenance

If the power of the iets lose strength overtime, disassemble and clean the filters.

filter















#### **Care and Maintenance**

Washing body with clean water and wipe with soft cotton cloth.



Not washing body with cleaning powder, chemical, brushes and cloth with rough surface.



Not washing body with acidic detergent.



Not pulling the shower hose forcibly in order to avoid the hose cracks.