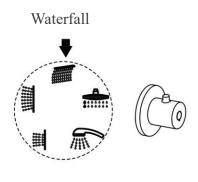

ica.it

This product has been imported by Bayker Italia S.p.A Via Ghiarola Nuova, 85/87 41042 Fiorano Modenese (MO) Italy



#### **GLORIA-T s/s Shower Panel**



#### **Installation Guide**



#### **Technical Information**

Recommended pressure:2-5kgs/cm<sup>2</sup>
Minimum pressure:1kg/cm<sup>2</sup>=0.97atmospheres=0.981bar
Maximum pressure:6kgs/cm<sup>2</sup>=7.26 atmospheres=7.36bar

#### Unit:cm С User Height A В

## **CORRECT Installation position**





## **WRONG Installation position**



#### **ATTENTION:**

Do not install the Shower Panel with water jets in front of a shower enclosure door.

For a correct installation, please install the Shower Panel perpendicularly to the shower door to avoid water spills.

#### **Installation Instruction**



### **Instructions For Use**













# Maintenance

If the power of the iets lose strength overtime, disassemble and clean the filters.

filter















#### **Care and Maintenance**

Washing body with clean water and wipe with soft cotton cloth.



Not washing body with cleaning powder, chemical, brushes and cloth with rough surface.



Not washing body with acidic detergent.



Not pulling the shower hose forcibly in order to avoid the hose cracks.