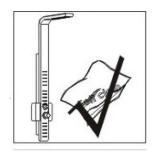

#### **Care and Maintenance**

Washing body with clean water and wipe with soft cotton cloth.

Not washing body with cleaning powder, chemical, brushes and cloth with rough surface.

Not washing body with acidic detergent.

Not pulling the shower hose forcibly in order to avoid the hose cracks.