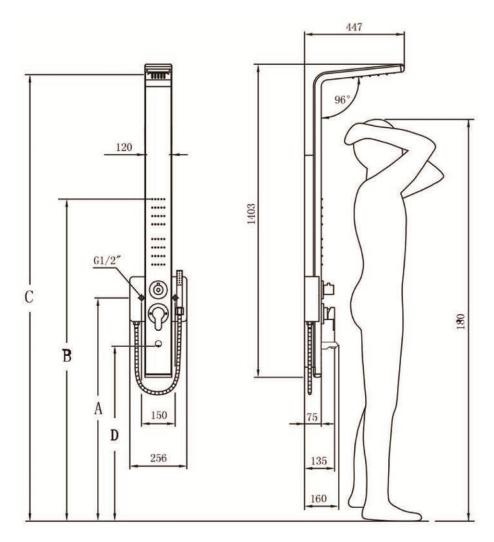

#### **Technical Information**

Recommended pressure:2-5kgs/cm<sup>2</sup>
Minimum pressure:1kg/cm<sup>2</sup>=0.97atmospheres=0.981bar
Maximum pressure:6kgs/cm<sup>2</sup>=7.26 atmospheres=7.36bar

#### Unit:cm С User Height A В