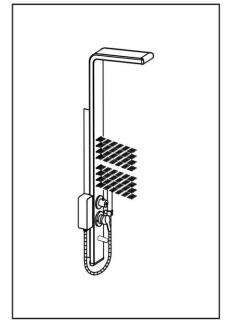

#### **GLORIA-T s/s Shower Panel**



#### **Installation Guide**



#### **Technical Information**

Recommended pressure:2-5kgs/cm<sup>2</sup>
Minimum pressure:1kg/cm<sup>2</sup>=0.97atmospheres=0.981bar
Maximum pressure:6kgs/cm<sup>2</sup>=7.26 atmospheres=7.36bar

#### Unit:cm С User Height A В

## **CORRECT Installation position**





## **WRONG Installation position**



#### **ATTENTION:**

Do not install the Shower Panel with water jets in front of a shower enclosure door.

For a correct installation, please install the Shower Panel perpendicularly to the shower door to avoid water spills.

#### **Installation Instruction**



### **Instructions For Use**













# Maintenance

If the power of the iets lose strength overtime, disassemble and clean the filters.

filter















#### **Care and Maintenance**

Washing body with clean water and wipe with soft cotton cloth.



Not washing body with cleaning powder, chemical, brushes and cloth with rough surface.



Not washing body with acidic detergent.



Not pulling the shower hose forcibly in order to avoid the hose cracks.