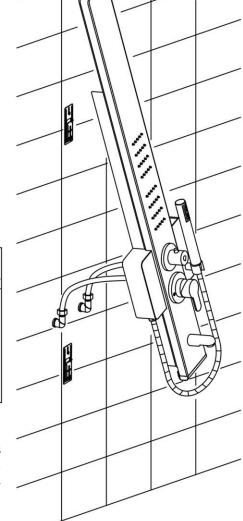

This product has been imported by Bayker Italia S.p.A Via Ghiarola Nuova, 85/87 41042 Fiorano Modenese (MO) Italy



#### **GLORIA-T s/s Shower Panel**



#### **Installation Guide**



#### **Technical Information**

Recommended pressure:2-5kgs/cm<sup>2</sup>
Minimum pressure:1kg/cm<sup>2</sup>=0.97atmospheres=0.981bar
Maximum pressure:6kgs/cm<sup>2</sup>=7.26 atmospheres=7.36bar

#### Unit:cm С User Height A В

## **CORRECT Installation position**





## **WRONG Installation position**



#### **ATTENTION:**

Do not install the Shower Panel with water jets in front of a shower enclosure door.

For a correct installation, please install the Shower Panel perpendicularly to the shower door to avoid water spills.

#### **Installation Instruction**



### **Instructions For Use**













# Maintenance

If the power of the iets lose strength overtime, disassemble and clean the filters.

filter















#### **Care and Maintenance**

Washing body with clean water and wipe with soft cotton cloth.



Not washing body with cleaning powder, chemical, brushes and cloth with rough surface.



Not washing body with acidic detergent.



Not pulling the shower hose forcibly in order to avoid the hose cracks.