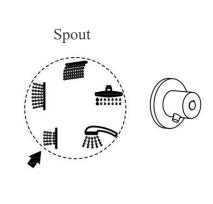

# **GLORIA-T s/s Shower Panel**



#### **Installation Guide**



#### **Technical Information**

Recommended pressure:2-5kgs/cm<sup>2</sup>
Minimum pressure:1kg/cm<sup>2</sup>=0.97atmospheres=0.981bar
Maximum pressure:6kgs/cm<sup>2</sup>=7.26 atmospheres=7.36bar

#### Unit:cm С User Height A В

## **CORRECT Installation position**





## **WRONG Installation position**



#### **ATTENTION:**

Do not install the Shower Panel with water jets in front of a shower enclosure door.

For a correct installation, please install the Shower Panel perpendicularly to the shower door to avoid water spills.

#### **Installation Instruction**



### **Instructions For Use**













# Maintenance

If the power of the iets lose strength overtime, disassemble and clean the filters.

filter















#### **Care and Maintenance**

Washing body with clean water and wipe with soft cotton cloth.



Not washing body with cleaning powder, chemical, brushes and cloth with rough surface.



Not washing body with acidic detergent.



Not pulling the shower hose forcibly in order to avoid the hose cracks.