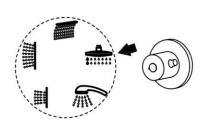

This product has been imported by Bayker Italia S.p.A Via Ghiarola Nuova, 85/87 41042 Fiorano Modenese (MO) Italy



#### **GLORIA-T s/s Shower Panel**



#### **Installation Guide**



#### **Technical Information**

Recommended pressure:2-5kgs/cm<sup>2</sup>
Minimum pressure:1kg/cm<sup>2</sup>=0.97atmospheres=0.981bar
Maximum pressure:6kgs/cm<sup>2</sup>=7.26 atmospheres=7.36bar

#### Unit:cm С User Height A В

## **CORRECT Installation position**





## **WRONG Installation position**



#### **ATTENTION:**

Do not install the Shower Panel with water jets in front of a shower enclosure door.

For a correct installation, please install the Shower Panel perpendicularly to the shower door to avoid water spills.

#### **Installation Instruction**



### **Instructions For Use**













# Maintenance

If the power of the iets lose strength overtime, disassemble and clean the filters.

filter















#### **Care and Maintenance**

Washing body with clean water and wipe with soft cotton cloth.



Not washing body with cleaning powder, chemical, brushes and cloth with rough surface.



Not washing body with acidic detergent.



Not pulling the shower hose forcibly in order to avoid the hose cracks.