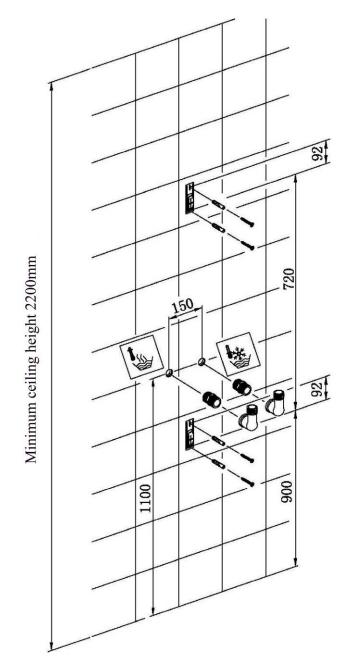

ER©ERAMICA wellness

www.iperceramica.it

This product has been imported by Bayker Italia S.p.A Via Ghiarola Nuova, 85/87 41042 Fiorano Modenese (MO) Italy



#### **GLORIA-T s/s Shower Panel**



#### **Installation Guide**



#### **Technical Information**

Recommended pressure:2-5kgs/cm<sup>2</sup>
Minimum pressure:1kg/cm<sup>2</sup>=0.97atmospheres=0.981bar
Maximum pressure:6kgs/cm<sup>2</sup>=7.26 atmospheres=7.36bar

#### Unit:cm С User Height A В

## **CORRECT Installation position**





## **WRONG Installation position**



#### **ATTENTION:**

Do not install the Shower Panel with water jets in front of a shower enclosure door.

For a correct installation, please install the Shower Panel perpendicularly to the shower door to avoid water spills.

#### **Installation Instruction**



### **Instructions For Use**













# Maintenance

If the power of the iets lose strength overtime, disassemble and clean the filters.

filter















#### **Care and Maintenance**

Washing body with clean water and wipe with soft cotton cloth.



Not washing body with cleaning powder, chemical, brushes and cloth with rough surface.



Not washing body with acidic detergent.



Not pulling the shower hose forcibly in order to avoid the hose cracks.