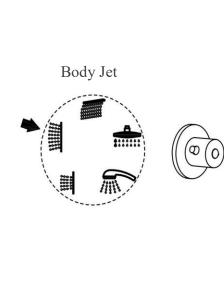

#### **GLORIA-T s/s Shower Panel**



#### **Installation Guide**



#### **Technical Information**

Recommended pressure:2-5kgs/cm<sup>2</sup>
Minimum pressure:1kg/cm<sup>2</sup>=0.97atmospheres=0.981bar
Maximum pressure:6kgs/cm<sup>2</sup>=7.26 atmospheres=7.36bar

#### Unit:cm С User Height A В

## **CORRECT Installation position**





## **WRONG Installation position**



#### **ATTENTION:**

Do not install the Shower Panel with water jets in front of a shower enclosure door.

For a correct installation, please install the Shower Panel perpendicularly to the shower door to avoid water spills.

#### **Installation Instruction**



### **Instructions For Use**













# Maintenance

If the power of the iets lose strength overtime, disassemble and clean the filters.

filter















#### **Care and Maintenance**

Washing body with clean water and wipe with soft cotton cloth.



Not washing body with cleaning powder, chemical, brushes and cloth with rough surface.



Not washing body with acidic detergent.



Not pulling the shower hose forcibly in order to avoid the hose cracks.