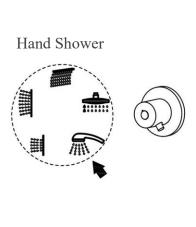

y



#### **GLORIA-T s/s Shower Panel**



#### **Installation Guide**



#### **Technical Information**

Recommended pressure:2-5kgs/cm<sup>2</sup>
Minimum pressure:1kg/cm<sup>2</sup>=0.97atmospheres=0.981bar
Maximum pressure:6kgs/cm<sup>2</sup>=7.26 atmospheres=7.36bar

#### Unit:cm С User Height A В

## **CORRECT Installation position**





## **WRONG Installation position**



#### **ATTENTION:**

Do not install the Shower Panel with water jets in front of a shower enclosure door.

For a correct installation, please install the Shower Panel perpendicularly to the shower door to avoid water spills.

#### **Installation Instruction**



### **Instructions For Use**













# Maintenance

If the power of the iets lose strength overtime, disassemble and clean the filters.

filter















#### **Care and Maintenance**

Washing body with clean water and wipe with soft cotton cloth.



Not washing body with cleaning powder, chemical, brushes and cloth with rough surface.



Not washing body with acidic detergent.



Not pulling the shower hose forcibly in order to avoid the hose cracks.