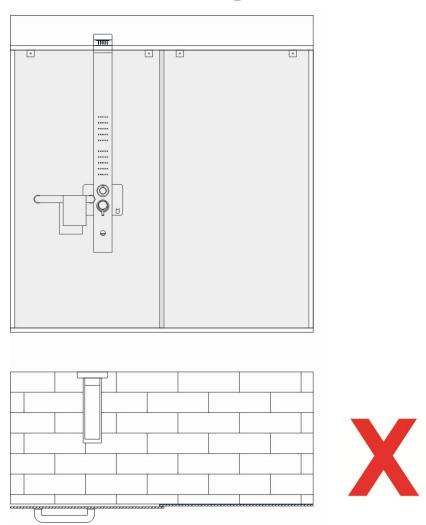

## **WRONG Installation position**

#### **ATTENTION:**

Do not install the Shower Panel with water jets in front of a shower enclosure door.

For a correct installation, please install the Shower Panel perpendicularly to the shower door to avoid water spills.