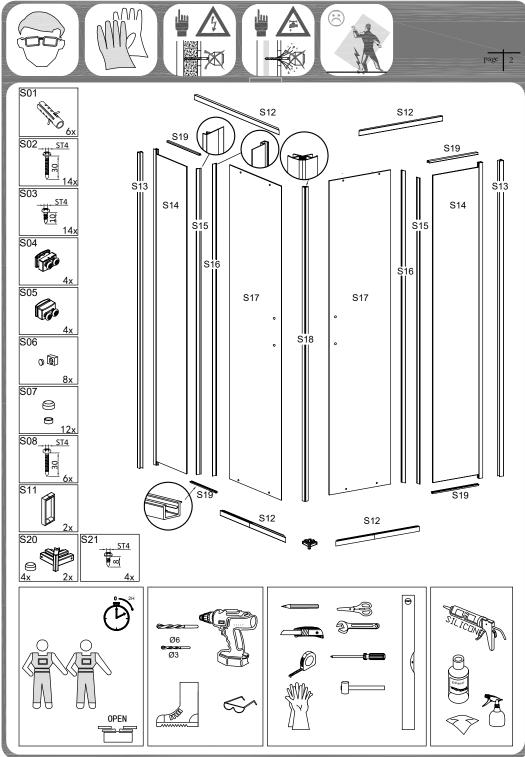

We recommend installing the side with the silkscreen print outside the box.

The screen-printed strips must be cleaned with soft cloths and neutral detergents, then rinse with water and dry.