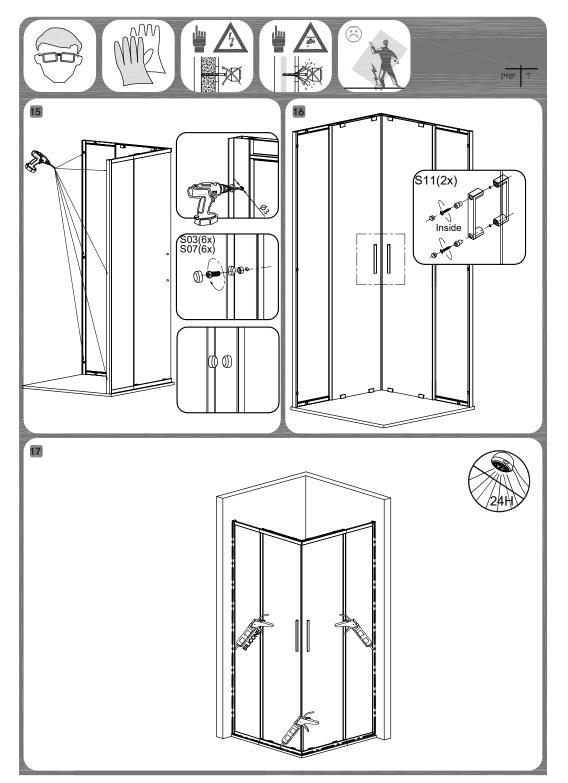

We recommend installing the side with the silkscreen print outside the box.

The screen-printed strips must be cleaned with soft cloths and neutral detergents, then rinse with water and dry.