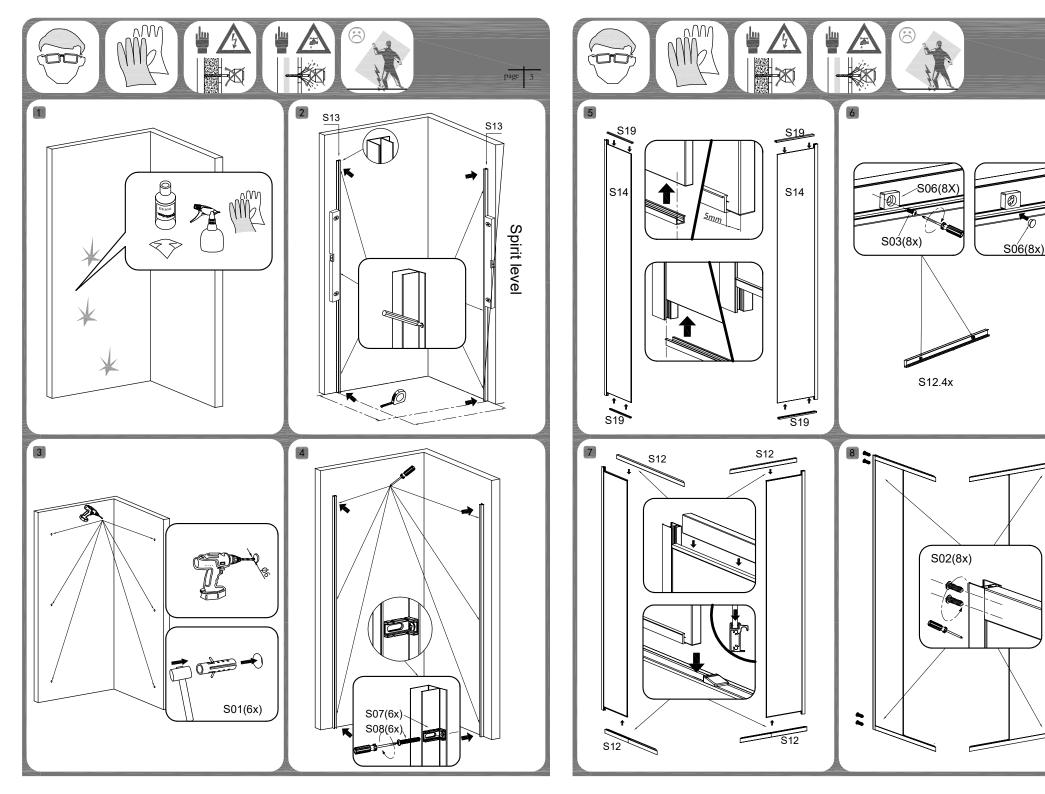

We recommend installing the side with the silkscreen print outside the box.

The screen-printed strips must be cleaned with soft cloths and neutral detergents, then rinse with water and dry.